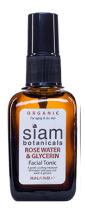

### Rose Water & Glycerin Facial Tonic

COSMOS FS0016-50 SIZE: 50g
ORGANIC FOR NORMAL, MATURE & DRY SKIN

Soothes, tones and hydrates . Contains antibacterial properties

This product contains just two ingredients: rose water and glycerin. The mood-enhancing scent and skin-balancing properties of rose water combined with the moisturizing and hydrating properties of glycerin make this an invaluable addition to your daily skincare regime.

INGREDIENTS: \*\*Rosa Damascena (Rose) Flower Water, Glycerin

\*\* Organic ingredients 98% organic, 100% natural