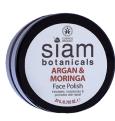

### Argan & Moringa Face Polish

COSMOS FB0001-20 SIZE: 20g
ORGANIC FOR NORMAL, MATURE, DRY & BLEMISH-PRONE SKIN

This unique formula is a gentle and highly effective facial polish that also works as a moisturizer, exfoliant and deep cleanser. It combines organic argan and moringa oils with 100% natural jojoba wax beads. Active buriti oil works as an additional powerful antioxidant, which can help prevent the skin from premature aging.

INGREDIENTS: \*\*Argania Spinosa (Argan) Kernel Oil, \*\*Moringa Oleifera (Moringa) Seed Oil, \*\*Vitis Vinifera (Grape) Seed Oil, Hydrogenated Jojoba Oil, Hydrogenated Vegetable Oil, Tocopherol, Mauritia Flexuosa Fruit Oil, \*\*Rosmarinus Officinalis (Rosemary) Leaf Oil, Juniperus Communis (Juniper Berry) Fruit Oil, Citrus Paradisi (Grapefruit) Peel Oil, Pogostemon Cablin (Patchouli) Oil, \*D-Limonene, \*Linalool

\* Natural constituent of essential oils listed \*\* Organic ingredients

83% organic, 100% natural

Our face balm leaves the skin looking and feeling refreshed and radiant. Apply a small amount to the face to deliver targeted hydration, or use chilled at the end of a hot day for the perfect after-sun facial treatment.