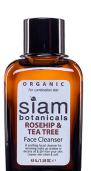

### Rosehip & Tea Tree Face Cleanser

COSMOS ORGANIC FOR COMBINATION SKIN

Removes everyday grime • Cleanses, moisturizes and protects

This soothing facial cleanser removes makeup, excess oil and dirt from your skin, leaving it clean and soft. The moisturizing properties of rosehip make this an ideal choice for those with blemish-prone skin.

INGREDIENTS: \*\*Olea Europaea (Olive) Fruit Oil, \*\*Rosa Canina (Rosehip) Fruit Oil, Tocopherol, Melaleuca Alternifolia (Tea Tree) Leaf Oil

\*\* Organic ingredients 95% organic, 100% natural