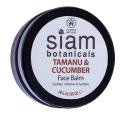

### Tamanu & Cucumber Face Balm

COSMOS FM0001-20 SIZE: 20g NATURAL FOR NORMAL, MATURE & BLEMISH-PRONE SKIN

Tamanu, sweet almond, guava and cucumber oils help to restore radiance to environmentally stressed skin with this naturally restorative, refreshing and gently hydrating face balm.

INGREDIENTS: Calophyllum Inophyllum (Tamanu) Seed Oil, Prunus Amygdalus Dulcis (Sweet Almond) Oil, Psidium Guajava (Guava) Oil, Cucumis Sativa (Cucumber) Oil, Hydrogenated Vegetable Oil, Tocopherol

100% natural