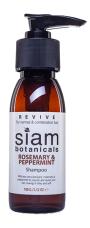

### Revive Body Lotion

BL1003-90 / 220 SIZE: 90g /220g FOR NORMAL & DRY SKIN

The invigorating combination of rosemary and peppermint in this formula helps to lift the spirits and stimulate body and mind.

ADDITIONAL INGREDIENTS: Mentha Piperita (Peppermint) Oil, Eucalyptus Globulus (Eucalyptus) Leaf Oil, Lavandula Angustifolia (Lavender) Oil, \*D-Limonene, \*Linalool, \*Coumarin

Our botanical body washes hydate and cleanse from top to toe. Enjoy showering with the revitalizing aromas of our signature blends – formulated with pure aloe vera juice, they are soft, gentle and suitable for all skin types.

### Revive Shampoo

SH0003-470 / 230 / 100 SIZE: 470g / 230g / 100g FOR NORMAL & COMBINATION HAIR

This revitalizing shampoo, which is suitable for daily use, will stimulate the senses and give you an energy boost.

ADDITIONAL INGREDIENTS: Mentha Piperita (Peppermint) Oil, Eucalyptus Globulus (Eucalyptus) Leaf Oil, Lavandula Angustifolia (Lavender) Oil, \*Linalool, \*D-Limonene, \*Coumarin

\* Natural constituent of essential oils listed