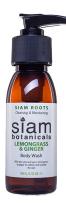

### Siam Roots Body Lotion

BL1001-90 / 220 SIZE: 90g /220g FOR NORMAL & COMBINATION SKIN

This is a light, nourishing lotion with a fresh scent. Infused with ginger and lemongrass oils, it both soothes and uplifts.

**ADDITIONAL INGREDIENTS:** Zingiber Cassumunar (Plai) Root Oil, Cymbopogon Citratus (Lemongrass) Oil, Zingiber Officinale (Ginger) Oil, \*Geraniol, \*Linalool, \*Citral

\* Natural constituent of essential oils listed 100% natural