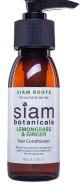

### Siam Roots Skin Conditioner

SC1005-90 SIZE: 90g COSMOS FOR OILY & COMBINATION SKIN ORGANIC

This easily absorbed conditioner with ginger and lemongrass has a fresh, uplifting and typically Thai scent.

ADDITIONAL INGREDIENTS: Zingiber Cassumunar (Plai) Root Oil. Cymbopogon Citratus (Lemongrass) Leaf Oil, Tocopherol, Zingiber Officinale (Ginger) Oil. \*Geraniol. \*Linalool. \*Citral

\* Natural constituent of essential oils listed

\*\* Organic ingredients 98% organic, 100% natural