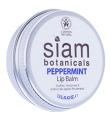

### Peppermint Lip Balm

COSMOS BA1003-12 SIZE: 12g

NATURAL

Cool and fresh. Protect your lips from the elements with this silky, lightweight balm. The addition of peppermint oil provides a satisfying tingle!

INGREDIENTS: Butyrospermum Parkii (Shea Butter), Cocos Nucifera (Coconut) Oil, Beeswax, Ricinus Communis (Castor) Seed Oil, Simmondsia Chinensis (Jojoba) Seed Oil, Honey, Mentha Piperita (Peppermint) Oil, Tocopherol

100% natural

Our 100% natural skin conditioners offer a deeply moisturizing and nourishing alternative to water-based body lotions. These intensive oil treatments penetrate the top layers of the skin, trapping water beneath its surface and leaving it feeling soft, smooth and hydrated. Apply liberally and massage into the skin after a bath or shower.