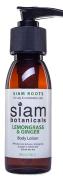

### Siam Roots Body Lotion

BL1001-90 / 220 SIZE: 90g /220g FOR NORMAL & COMBINATION SKIN

This is a light, nourishing lotion with a fresh scent. Infused with ginger and lemongrass oils, it both soothes and uplifts.

**ADDITIONAL INGREDIENTS:** Zingiber Cassumunar (Plai) Root Oil, Cymbopogon Citratus (Lemongrass) Oil, Zingiber Officinale (Ginger) Oil, \*Geraniol, \*Linalool, \*Citral

\* Natural constituent of essential oils listed 100% natural