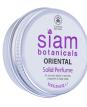

### Oriental Solid Perfume

COSMOS NATURAL

PE1001-12 SIZE: 12g

A mysterious and sensual scent combining the delicate scent of jasmine with exotic ylang ylang and and fragrant bergamot.

INGREDIENTS: Butyrospermum Parkii (Shea Butter), Prunus Amygdalus (Sweet Almond) Oil, Simmondsia Chinensis (Jojoba) Seed Oil, Beeswax, Ricinus Communis (Castor) Seed Oil, Lavandula Angustifolia (Lavender) Oil, Cananga Odorata (Ylang Ylang) Flower Oil, Citrus Aurantium Bergamia (Bergamot) Fruit Oil, Jasminum Sambac (Jasmine) Flower Extract, Tocopherol

100% natural