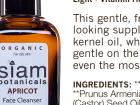

### **Apricot Face Cleanser**

COSMOS FC0003-45 SIZE: 45g ORGANIC FOR OILY SKIN

Light • Vitamin rich • Soothing and nourishing

G/1.58 0Z. C

This gentle, fragrant cleanser will leave your skin looking supple and healthy. It contains apricot kernel oil, which absorbs easily and is particularly gentle on the skin, making this formula suitable for even the most sensitive of complexions.

INGREDIENTS: \*\*Prunus Amygdalus Dulcis (Sweet Almond) Oil, \*\*Prunus Armeniaca (Apricot) Kernel Oil, \*Ricinus Communis (Castor) Seed Oil, Nigella Sativa (Black Caraway) Seed Oil, Melissa Officinalis (Lemon Balm) Leaf Oil, Tocopherol, \*Geraniol, \*Citronellol, \*Citronell