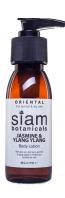

### **Oriental Body Lotion**

BL1002-90 / 220 SIZE: 90g /220g FOR NORMAL & DRY SKIN

The addition of jasmine and ylang ylang gives this formula an exotic floral scent. Your skin will be left feeling velvety soft and smelling gorgeous!

ADDITIONAL INGREDIENTS: Cananga Odorata (Ylang Ylang) Flower Oil, Citrus Aurantium Bergamia (Bergamot) Fruit Oil, Jasminum Sambac (Jasmine) Flower Extract, \*Farnesol, \*Geraniol, \*Isoeugenol, \*Coumarin, \*Linalool, \*Benzyl Benzoate, \*D-Limonene, \*Benzyl Salicylate

\* Natural constituent of essential oils listed 100% natural