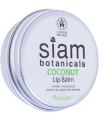

### Coconut Lip Balm

COSMOS BA1001-12 SIZE: 12g NATURAL

A taste of the tropics. The combination of shea butter and coconut oil provides instant hydration, leaving lips feeling soft and smooth. This balm contains no essential oils, making it suitable for those with even the most sensitive skin.

INGREDIENTS: Butyrospermum Parkii (Shea Butter), Cocos Nucifera (Coconut) Oil, Beeswax, Ricinus Communis (Castor) Seed Oil, Simmondsia Chinensis (Joioba) Seed Oil, Honey, Tocopherol

100% natural