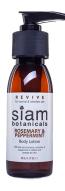

### Revive Body Lotion

BL1003-90 / 220 SIZE: 90g /220g FOR NORMAL & DRY SKIN

The invigorating combination of rosemary and peppermint in this formula helps to lift the spirits and stimulate body and mind.

ADDITIONAL INGREDIENTS: Mentha Piperita (Peppermint) Oil, Eucalyptus Globulus (Eucalyptus) Leaf Oil, Lavandula Angustifolia (Lavender) Oil, \*D-Limonene, \*Linalool, \*Coumarin

Our botanical body washes hydate and cleanse from top to toe. Enjoy showering with the revitalizing aromas of our signature blends – formulated with pure aloe vera juice, they are soft, gentle and suitable for all skin types.