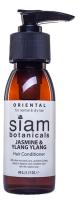

### Oriental Skin Conditioner

COSMOS

SC1006-90 SIZE: 90g FOR NORMAL & DRY SKIN

This fragrant formula, part of our Oriental range, combines the soothing scent of jasmine with the sensual aroma of ylang ylang.

ADDITIONAL INGREDIENTS: Lavandula Angustifolia (Lavender) Oil, Cananga Odorata (Ylang Ylang) Flower Oil, Citrus Aurantium Bergamia (Bergamot) Fruit Oil, Tocopherol, Jasminum Sambac (Jasmine) Flower Extract, \*Farnesol, \*Geraniol, \*Isoeugenol, \*Coumarin, \*Linalool, \*Benzyl Benzoate, \*D-Limonene, \*Benzyl Salicylate

\* Natural constituent of essential oils listed 100% natural