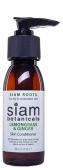

### Siam Roots Skin Conditioner

SC1005-90 SIZE: 90g COSMOS FOR OILY & COMBINATION SKIN ORGANIC

This easily absorbed conditioner with ginger and lemongrass has a fresh, uplifting and typically Thai scent.

ADDITIONAL INGREDIENTS: Zingiber Cassumunar (Plai) Root Oil. Cymbopogon Citratus (Lemongrass) Leaf Oil, Tocopherol, Zingiber Officinale (Ginger) Oil. \*Geraniol. \*Linalool. \*Citral

\* Natural constituent of essential oils listed

\*\* Organic ingredients 98% organic, 100% natural