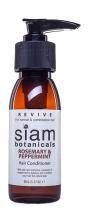

### Revive Skin Conditioner

COSMOS SC1007-90 SIZE: 90g ORGANIC FOR NORMAL & DRY SKIN

Revive combines rosemary with peppermint to create a refreshing formula that will invigorate the skin.

ADDITIONAL INGREDIENTS: \*\*Mentha Piperita (Peppermint) Oil, Eucalyptus Globulus (Eucalyptus) Leaf Oil, Tocopherol, Lavandula Angustifolia (Lavender) Oil, \*D-Limonene, \*Linalool, \*Coumarin

\* Natural constituent of essential oils listed \*\* Organic ingredients

98% organic, 100% natural