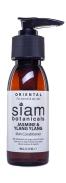

### Oriental Skin Conditioner

COSMOS

SC1006-90 SIZE: 90g FOR NORMAL & DRY SKIN

This fragrant formula, part of our Oriental range, combines the soothing scent of jasmine with the sensual aroma of ylang ylang.

ADDITIONAL INGREDIENTS: Lavandula Angustifolia (Lavender) Oil, Cananga Odorata (Ylang Ylang) Flower Oil, Citrus Aurantium Bergamia (Bergamot) Fruit Oil, Tocopherol, Jasminum Sambac (Jasmine) Flower Extract, \*Farnesol, \*Geraniol, \*Isoeugenol, \*Coumarin, \*Linalool, \*Benzyl Benzoate, \*D-Limonene, \*Benzyl Salicylate

\* Natural constituent of essential oils listed 100% natural