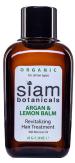

### Argan & Lemon Balm Hair Treatment

COSMOS ORGANIC FOR ALL HAIR TYPES

Argan oil (also known as Moroccan oil) restores remarkable shine to hair and cares for the scalp, preserving its natural oil balance. Lemon balm and curry leaf oils help maintain healthy growth and natural color.

INGREDIENTS: \*\*Argania Spinosa (Argan) Kernel Oil, Citrus Aurantium (Neroli) Flower Oil, Melissa Officinalis (Lemon Balm) Leaf Oil, Murraya Koenigii (Curry) Leaf Oil, \*\*Rosmarinus Officinalis (Rosemary) Leaf Extract, Tocopherol, \*Geraniol, \*Citral, \*Citronellol, \*D-Limonene, \*Linalool, \*Farnesol

- \* Natural constituent of essential oils listed
- \*\* Organic ingredients 96% organic, 100% natural