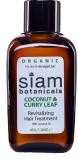

### Coconut & Curry Leaf Hair Treatment

COSMOS ORGANIC FOR DRY & DAMAGED HAIR

Coconut oil contains rich fatty acids that hydrate and nourish the hair and scalp, preventing dryness and split ends. Curry leaf oil has been used in Indian hair treatments for centuries to help maintain hair color and healthy growth.

INGREDIENTS: \*\*Cocos Nucifera (Coconut) Oil, Murraya Koenigii (Curry) Leaf Oil, Citrus Aurantium Dulcis (Orange) Peel Oil, \*\*Rosmarinus Officinalis (Rosemary) Flower Extract, Tocopherol, \*D-Limonene, \*Citronellol, \*Linalool, \*Citral, \*Geraniol

- \* Natural constituent of essential oils listed
- \*\* Organic ingredients 96% organic, 100% natural

Mainstream hair care products often contain harmful synthetic chemicals that strip hair of its natural oils, leaving it dry and damaged. Siam Botanicals uses natural ingredients to cleanse, condition and nourish your hair. Our shampoos and conditioners are designed to work together, so for best results we recommend pairing your conditioner with the corresponding shampoo.