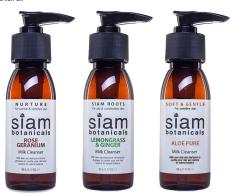

### Siam Roots Skin Conditioner

SC1005-90 SIZE: 90g COSMOS FOR OILY & COMBINATION SKIN ORGANIC

This easily absorbed conditioner with ginger and lemongrass has a fresh, uplifting and typically Thai scent.

ADDITIONAL INGREDIENTS: Zingiber Cassumunar (Plai) Root Oil. Cymbopogon Citratus (Lemongrass) Leaf Oil, Tocopherol, Zingiber Officinale (Ginger) Oil. \*Geraniol. \*Linalool. \*Citral

\* Natural constituent of essential oils listed

\*\* Organic ingredients 98% organic, 100% natural

### Rose Geranium Milk Cleanser

FC0020-90 SIZE: 90g

FOR NORMAL & SENSITIVE SKIN

This lightweight, non-drying cleanser has a subtle rose fragrance. It cleanses the skin without stripping it of its natural oils, resulting in a balanced, supple and smooth complexion.

ADDITIONAL INGREDIENTS: Pelargonium Graveolens (Geranium) Flower Oil. \*Geraniol, \*Citronellol

Natural constituent of essential oils listed 100% natural

### Aloe Pure Milk Cleanser

FC0023-90 SIZE: 90g FOR SENSITIVE SKIN

Do you have particularly sensitive skin? Avoid irritation with our mild and soothing Aloe Pure formula. It will gently melt away impurities and makeup without leaving any residue.

ADDITIONAL INGREDIENTS: Zingiber Cassumunar (Plai) Root Oil

100% natural

Our toners and tonics are hand-mixed blends of natural alcohol, water and botanical extracts. The ingredients are chosen for the calming, refreshing effect they have on the skin. Use as part of your daily cleansing regime to remove excess oil after cleansing and prepare the skin for moisturizing. Or simply spritz onto the face as a refreshing pick-me-up!