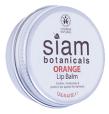

### Orange Lip Balm

COSMOS BA1002-12 SIZE: 12g

A fruity treat. In this formula, rich shea butter and hydrating coconut oil are combined with a hint of orange for a refreshingly tangy edge.

INGREDIENTS: Butyrospermum Parkii (Shea Butter), Cocos Nucifera (Coconut) Oil, Beeswax, Ricinus Communis (Castor) Seed Oil, Simmondsia Chinensis (Jojoba) Seed Oil, Citrus Aurantium Dulcis (Orange) Peel Oil, Honey, Tocopherol

100% natural